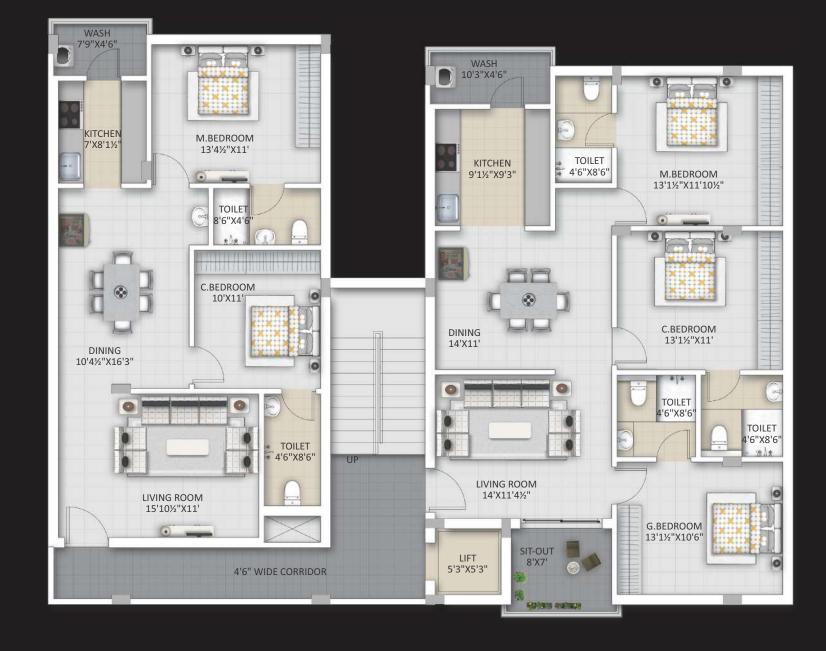

**3BHK** 

1525 SFT.

2 BHK 1260 SFT. West Facing

LARGE SITOUT North Facing

## TYPICAL FLOOR PLAN